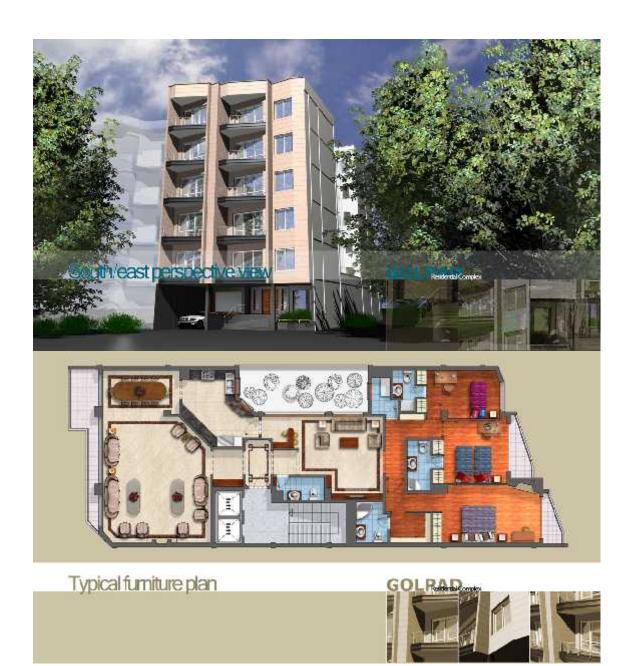

### **Design and Construction Supervisor:**

- Fall-2005 to Fall-2007: Golpad 8/1 Residential Building: (2690m², 8 Stories) 8/1, Golpad St., North Afriqa Blvd., Tehran, Iran
- Winter-2005 to Fall-2008: Darbandi 163 Residential Building: (5200m² 7 Stories)163
   Maqsoodbeik St., Tajrish, Tehran, Iran

• Feb-2001: Hotel Design

• Jan-2008 : M.A. Thesis- Mosque

• Jan-2008 : M.A. Thesis- Mosque

Jan-2008 : M.A. Thesis- Mosque

Jan-2002: Petunia Co. R&D Building

• Fall-2005 to Fall-2007: Golpad 8/1 Residential Building

• Fall-2005 to Fall-2007: Golpad 8/1 Residential Building

• Fall-2005 to Fall-2007: Golpad 8/1 Residential Building

- Winter-2005 to Fall-2008: Darbandi 163 Residential Building
- For more information about this project please refer to attached CD