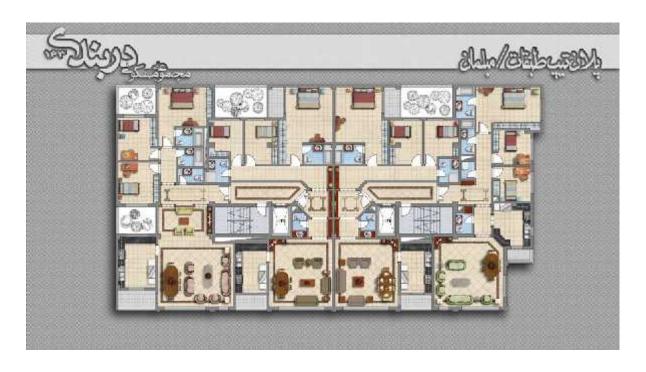

### **Design and Construction Supervisor:**

- Fall-2005 to Fall-2007: Golpad 8/1 Residential Building: (2690m², 8 Stories) 8/1, Golpad St., North Afriqa Blvd., Tehran, Iran
- Winter-2005 to Fall-2008: Darbandi 163 Residential Building: (5200m² 7 Stories)163
   Maqsoodbeik St., Tajrish, Tehran, Iran

- Winter-2005 to Fall-2008: Darbandi 163 Residential Building
- For more information about this project please refer to attached CD

- Winter-2005 to Fall-2008: Darbandi 163 Residential Building
- For more information about this project please refer to attached CD

- Winter-2005 to Fall-2008: Darbandi 163 Residential Building
- For more information about this project please refer to attached CD